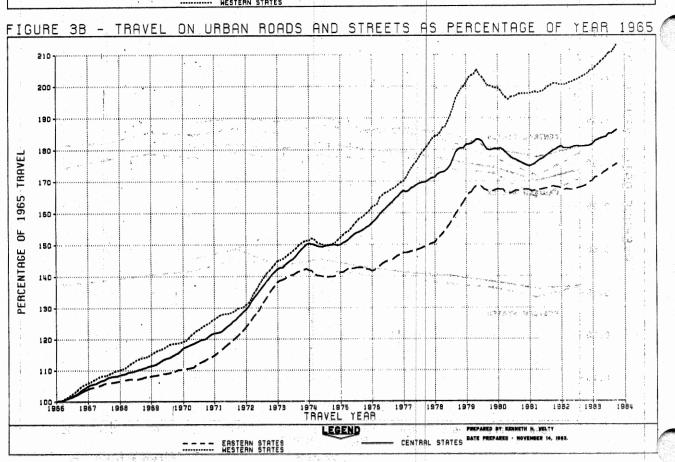

NOTE: BEGINNING WITH 1989 DATA, THE RURAL HIGHWAY CATEGORIES HAVE BEEN CHANGED FROM MAIN RURAL ROADS AND LOCAL RURAL ROADS TO RURAL ARTERIAL ROADS AND OTHER RURAL ROADS. ALTHOUGH THE RURAL COMPONENTS OF THE REVISED DATA SERIES BEGINNING IN 1980 ARE NOT DIRECTLY COMPARABLE WITH THE SERIES PRIOR TO 1980, THE TOTAL RURAL, TOTAL URBAN AND ALL SYSTEM CATEGORIES ARE CONSISTENT.

THE CHANGE HAS BEEN MADE TO PROVIDE CONSISTENCY WITH OTHER FHWA DATA SERIES AND TO ALLOW A MORE REPRESENTATIVE INDICATOR OF INTERCITY TRAVEL PATTERNS. THE FOLLOWING TABLE SHOWS THE APPROXIMATE RELATIONSHIPS BETWEEN THE FORMER AND REVISED SYSTEM CATEGORIES:

|             |                                       | REVISED ( | CATEGORIES |          | FORME              | R CATE          | ORIES            |
|-------------|---------------------------------------|-----------|------------|----------|--------------------|-----------------|------------------|
|             | 1 1 1 1 1 1 1 1 1 1 1 1 1 1 1 1 1 1 1 |           | HER RURAL  | TOTAL    |                    | LOCAL           | 1 March 2 (1997) |
|             |                                       | ARTERIAL  | RCADS      | RURAL    | RURAL              | RURAL           | RURAL            |
| PERCENT OF  | TOTAL                                 | 8•2       | 91.8       | 100.0    | 19.0               | 81.0            | 100-0            |
| RURAL MILE  | AGE                                   |           |            | Market 1 |                    | en diskalaryi ( |                  |
| PERCENT OF  | TOTAL                                 | 59.5      | 40.5       | 100.0    | 78.5               | 21.5            | 100.0            |
| RURAL TRAVI | EL                                    |           |            |          | ledical sa jaşalı. |                 |                  |