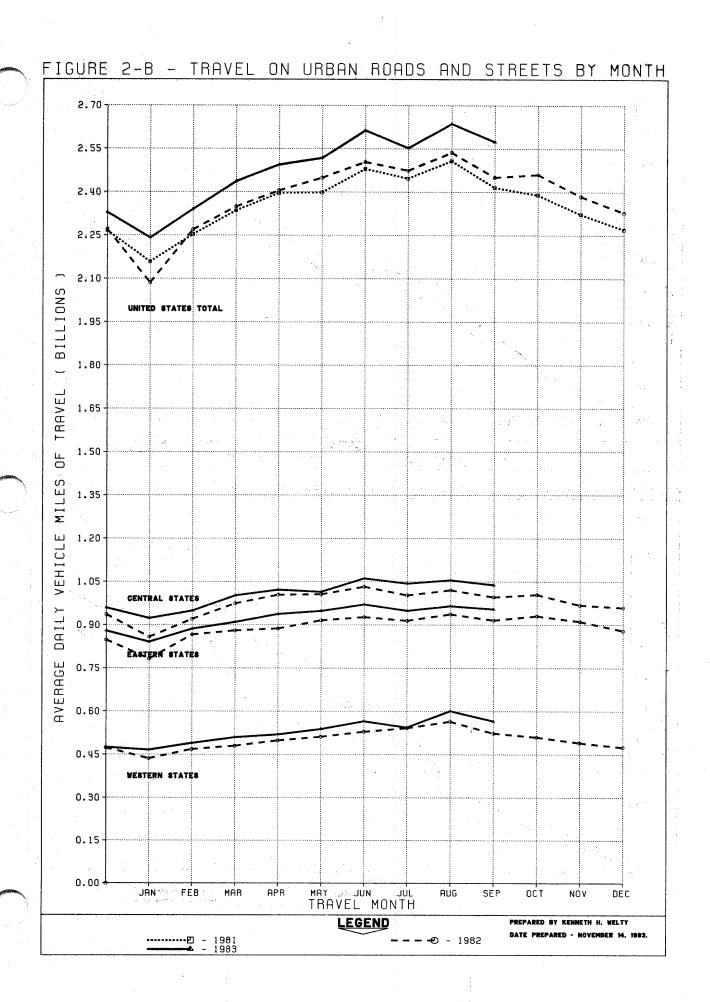

TO DESPENDENCE OF STATE AND PERSON

TABLE 1.-SUMMARY BY ROAD CLASS AND BY GEOGRAPHIC AREA

| 강에게 살을 잃다는 경우를 내내고 있다.                              | •   | PRELI   | MINAR | Y DATA FOR S | EPTEN   | BER                  | • | REV     | ISED C | ATA FOR AU | EUST |                       |
|-----------------------------------------------------|-----|---------|-------|--------------|---------|----------------------|---|---------|--------|------------|------|-----------------------|
| 통하는 경기를 하실하는 성으로 함께 다.<br>화기를 하는 사람이 있다고 하를 하는 것이다. |     |         | ILLIO | MILES<br>NS) | :       | PERCENTAGE<br>CHANGE |   |         | ILLIOI |            | •    | PERCENTA CE<br>C+ANGE |
|                                                     | •   | 1983    | •     | 1082         | •       | CHARDE               | • | 1983    | •      | 1982       | •    | CTARSE                |
| CLASS OF RGAD, ALL STATES:                          | ,   |         | ,     |              | •       |                      | • |         | ,      |            | •••• |                       |
| RURAL ARTERIAL ROADS                                | •   | 37.551  | •     | 35,819       | •       | 4.8                  |   | 42,361  | •      | 41,008     |      | 3.3                   |
| OTHER RURAL ROADS                                   | •   | 24.595  | •     | 23,939       |         | 2.7                  | • | 26,406  |        | 25.823     | ,    | 2.3                   |
| ALL RURAL ROADS                                     | •   | 62,145  |       | 59,758       |         | 4.8                  |   | 68,767  |        | 66,831     |      | 2.9                   |
| CITY STREETS                                        | •   | 77,240  | •     | 73,532       | •       | 5.0                  | • | 81,761  | •      | 781653     |      | 4.0                   |
| ALL ROADS AND STREETS                               | : · | 139,385 | •     | 133,289      | •       | 4.6                  | • | 150,528 | •      | 145,484    | •    | 3.5                   |
| NO STATES (RURAL ARTERIAL ):                        |     |         |       |              | •       |                      |   |         |        |            | •    |                       |
| EASTERN REGION                                      | •   | 12.663  |       | 11.853       |         | 6.3                  | • | 14,238  | •      | 13,690     |      | 4.0                   |
| CENTRAL REGION                                      | •   | 17.635  | •     | 17,155       | : : • · | 4.0                  | • | 20.049  |        | 15.437     |      | 3.1                   |
| WESTERN REGION                                      | •   | 6,500   | •     | 6,594        |         | 4.6                  | • | 7,832   | •      | 7,651      | •    | 2.4                   |
| TCTALeananasaasaasaasaa                             | •   | 37,338  |       | 35,602       |         | 4.9                  | • | 42,119  |        | 40,778     | 100  | 3.3                   |