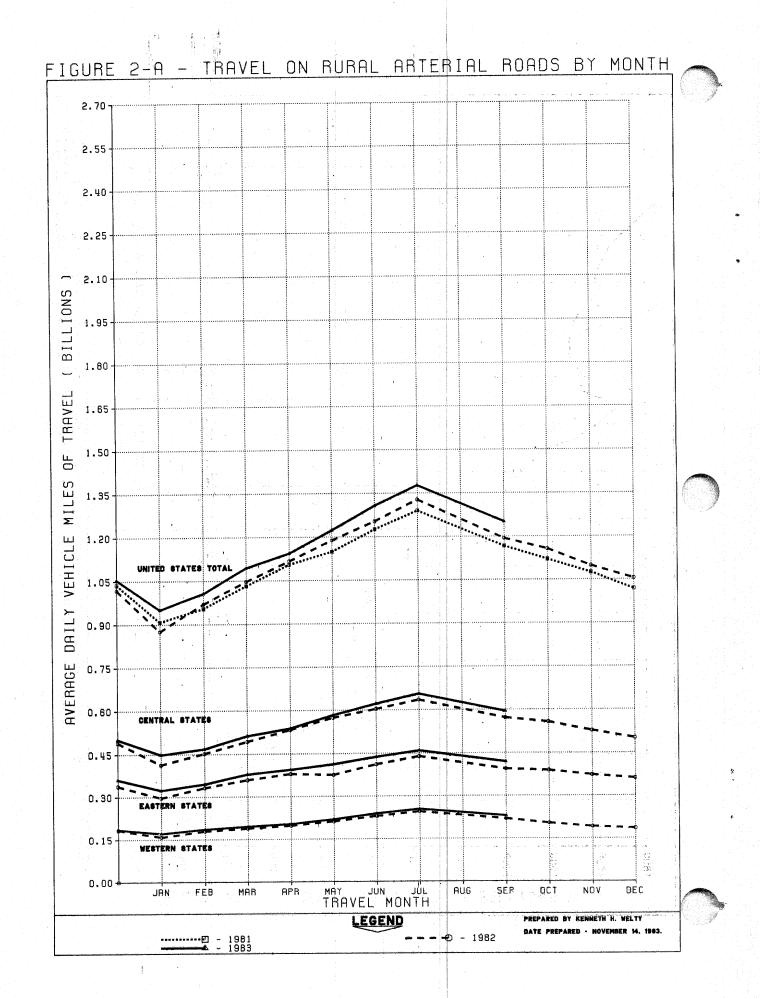

TO DESPENDENCE OF STATE AND PERSON

TABLE 1.-SUMMARY BY ROAD CLASS AND BY GEOGRAPHIC AREA

| 강에게 살을 잃다는 경우를 내내고 있다.                              | •   | PRELI   | MINAR | Y DATA FOR S | EPTEN   | BER                  | • | REV     | ISED C | ATA FOR AU | EUST |                       |
|-----------------------------------------------------|-----|---------|-------|--------------|---------|----------------------|---|---------|--------|------------|------|-----------------------|
| 통하는 경기를 하실하는 성으로 함께 다.<br>화기를 하는 사람이 있다고 하를 하는 것이다. |     |         | ILLIO | MILES<br>NS) | :       | PERCENTAGE<br>CHANGE |   |         | ILLIOI |            | •    | PERCENTA CE<br>C+ANGE |
|                                                     | •   | 1983    | •     | 1082         | •       | CHARDE               | • | 1983    | •      | 1982       | •    | CTARSE                |
| CLASS OF RGAD, ALL STATES:                          | ,   |         | ,     |              | •       |                      | • |         | ,      |            | •••• |                       |
| RURAL ARTERIAL ROADS                                | •   | 37.551  | •     | 35,819       | •       | 4.8                  |   | 42,361  | •      | 41,008     |      | 3.3                   |
| OTHER RURAL ROADS                                   | •   | 24.595  | •     | 23,939       |         | 2.7                  | • | 26,406  |        | 25.823     | ,    | 2.3                   |
| ALL RURAL ROADS                                     | •   | 62,145  |       | 59,758       |         | 4.8                  |   | 68,767  |        | 66,831     |      | 2.9                   |
| CITY STREETS                                        | •   | 77,240  | •     | 73,532       | •       | 5.0                  | • | 81,761  | •      | 781653     |      | 4.0                   |
| ALL ROADS AND STREETS                               | : · | 139,385 | •     | 133,289      | •       | 4.6                  | • | 150,528 | •      | 145,484    | •    | 3.5                   |
| NO STATES (RURAL ARTERIAL ):                        |     |         |       |              | •       |                      |   |         |        |            | •    |                       |
| EASTERN REGION                                      | •   | 12.663  |       | 11.853       |         | 6.3                  | • | 14,238  | •      | 13,690     |      | 4.0                   |
| CENTRAL REGION                                      | •   | 17.635  | •     | 17,155       | : : • · | 4.0                  | • | 20.049  |        | 15.437     |      | 3.1                   |
| WESTERN REGION                                      | •   | 6,500   | •     | 6,594        |         | 4.6                  | • | 7,832   | •      | 7,651      | •    | 2.4                   |
| TCTALeananasaasaasaasaa                             | •   | 37,338  |       | 35,602       |         | 4.9                  | • | 42,119  |        | 40,778     | 100  | 3.3                   |