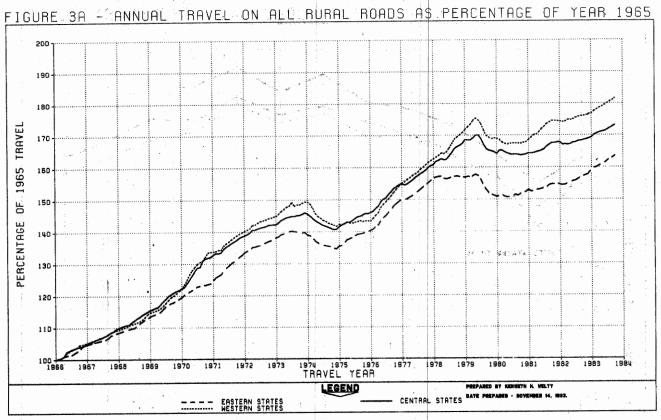

NOTE: BEGINNING WITH 1989 DATA, THE RURAL HIGHWAY CATEGORIES HAVE BEEN CHANGED FROM MAIN RURAL ROADS AND LOCAL RURAL ROADS TO RURAL ARTERIAL ROADS AND OTHER RURAL ROADS. ALTHOUGH THE RURAL COMPONENTS OF THE REVISED DATA SERIES BEGINNING IN 1980 ARE NOT DIRECTLY COMPARABLE WITH THE SERIES PRIOR TO 1980, THE TOTAL RURAL, TOTAL URBAN AND ALL SYSTEM CATEGORIES ARE CONSISTENT.

THE CHANGE HAS BEEN MADE TO PROVIDE CONSISTENCY WITH OTHER FHWA DATA SERIES AND TO ALLOW A MORE REPRESENTATIVE INDICATOR OF INTERCITY TRAVEL PATTERNS. THE FOLLOWING TABLE SHOWS THE APPROXIMATE RELATIONSHIPS BETWEEN THE FORMER AND REVISED SYSTEM CATEGORIES:

|             |                                       | REVISED ( | CATEGORIES |          | FORME              | R CATE          | ORIES            |
|-------------|---------------------------------------|-----------|------------|----------|--------------------|-----------------|------------------|
|             | 1 1 1 1 1 1 1 1 1 1 1 1 1 1 1 1 1 1 1 |           | HER RURAL  | TOTAL    |                    | LOCAL           | 1 March 2 (1997) |
|             |                                       | ARTERIAL  | RCADS      | RURAL    | RURAL              | RURAL           | RURAL            |
| PERCENT OF  | TOTAL                                 | 8•2       | 91.8       | 100.0    | 19.0               | 81.0            | 100-0            |
| RURAL MILE  | AGE                                   |           |            | Market 1 |                    | en diskalaryi ( |                  |
| PERCENT OF  | TOTAL                                 | 59.5      | 40.5       | 100.0    | 78.5               | 21.5            | 100.0            |
| RURAL TRAVI | EL                                    |           |            |          | ledical sa jaşalı. |                 |                  |